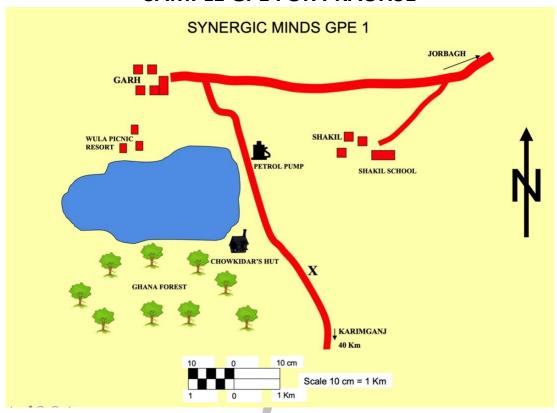

## NARRATIVE GPE SYNERGIC MINDS

YOU ARE A GROUP OF STUDENTS GOING FROM KARIMGANJ TO GARH TO PARTICIPATE IN THE INTER UNIT VOLLEYBALL CHAMPIONSHIP FINALS TO BE HELD AT 2 P.M. PRIOR TO DEPARTURE YOUR MEDICAL OFFICER REQUESTED YOU TO CARRY SOME MEDICINES TO THE GOVT HOSPITAL AT GARH. THE SAME HAS BEEN REQUESTED FOR BY THE SURGEON ON TELEPHONE FOR AN OPERATION HAS TO CARRY OUT AT 1 P.M. ON REACHING NEAR POINT X THE VEHICLE IN WHICH YOU ARE TRAVELLING CAME TO A HALT. THE DRIVER AFTER CHECKING THE VEHICLE TOLD YOU THAT IT HAS RUN OUT OF FUEL. A LITTLE AHEAD YOU SAW A CAR WHICH HAD CRASHED AGAINST TREE. WHEN YOU REACHED THERE YOU SAW IT'S DRIVER IN GREAT PAIN AND BLEEDING FROM THE STOMACH. ON ENQUIRING HE TELLS YOU THAT HIS CAR WAS HIRED BY A RESPECTABLE LOOKING COUPLE TO GO TO SHAKIL FOR A SCHOOL INAUGURATION TAKING PLACE AT 11:30 A.M. HE OVERHEARD THEM OF TALKING OF EXPLODING THE BOMB AT THE SCHOOL WHEN THE CHIEF GUEST COMING FROM JOR BAGH INAUGURATES SCHOOL. THE LADY IMPERSONATING AS A FAMOUS JOURNALIST WOULD TRIGGER THE BOMB WITH A REMOTE DEVICE DISGUISED AS A CAMERA. REALISING THEIR PLAN GETTING COMPROMISED THE MAN STABBED HIM IN THE STOMACH. THEY GOT INTO A FIGHT WHICH SENT THE CAR CRASHING INTO THE TREE. THE COUPLE ASSUMING HIM TO BE DEAD ,HAVING FAILED TO START THE CAR AGAIN FLED AWAY IN A HURRY. WHEN YOU'RE THINKING WHAT TO DO A MAN IDENTIFYING HIMSELF AS A WULA PICNIC RESORT CHOWKIDAR APPROACHES YOU SEEKING YOUR HELP TO TRACE ONE OF HIS TWO HORSES OF HIS BROTHER WHICH HAVE GOT LOST IN THE GHANA FOREST.HE FURTHER INFORMED YOU THAT HIS BROTHER USES THE HORSES AS TONGA FOR HIS LIVELIHOOD.HE SAYS ,HE IS TOO SCARED TO GO ALONE THERE SINCE THERE IS A MANEATER LURKING IN THE FOREST. THE TIME NOW IS 10:30 A.M. UNDER THESE **CIRCUMSTANCES WHAT WILL YOU DO?** 

ADDITIONAL INFORMATION :THERE IS A SIX HOURLY BUS SERVICE BETWEEN KARIMGANJ AND GARH STARTING AT 4 AND 10 AM.